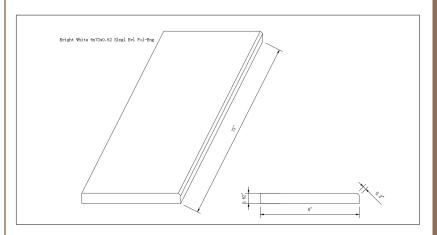

#### **DRAWING:**

## **SPECS**

Size: **6"x73"** 

Thickness: 0.62"

Primary Color: White-Cool

Finish: Polished

Material Type: Engineered Marble

| Application | Residential | Commercial |
|-------------|-------------|------------|
| Counterotps | No          | No         |
| Flooring    | Yes         | Yes        |
| Wall        | No          | No         |